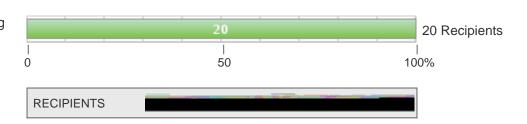

#### Overall Summary

Total Survey Recipients: 20

Response Rate for 2017 Spring Speech Language Pathology