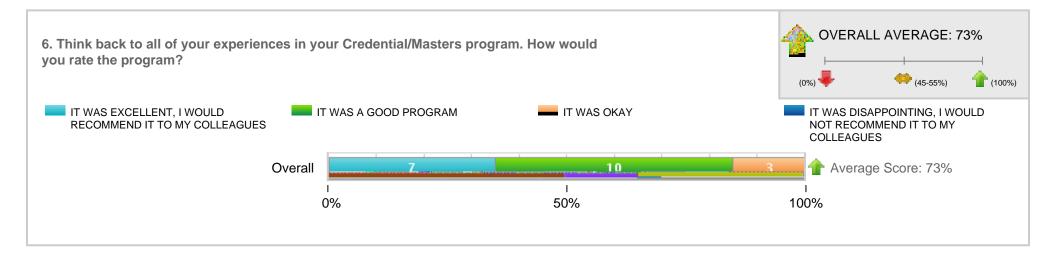

# Survey Results for CSUEB PreK-12 Professional Education Unit Exit Survey

This East Bay Education Unit (TED, EDLD, EPSY and CSD) survey is used to gather "common" data from it's credential and master's students for programs in Adm Svcs, Curr/ECE, Ed Tech, PPS, Reading, Spec Ed, Speech, and Teaching; programs may optionally include a supplemental exit survey

Included Response Periods: 2017 Spring Speech Language Pathology

Compare Results By: No Grouping

#### Overall Summary

Total Survey Recipients: 20

Response Rate for 2017 Spring Speech Language Pathology







### **Detailed Question Results**





## **Detailed Question Results**

3. How well prepared are you to: Create a school environment in which all individuals

### **Detailed Question Results**