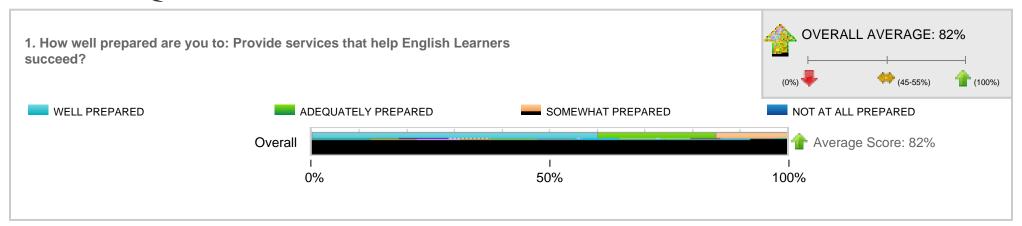

# Survey Results for CSUEB PreK-12 Professional Education Unit Exit Survey

This East Bay Education Unit (TED, EDLD, EPSY and CSD) survey is used to gather "common" data from it's credential and master's students for programs in Adm Svcs, Curr/ECE, Ed Tech, PPS, Reading, Spec Ed, Speech, and Teaching; programs may optionally include a supplemental exit survey

Included Response Periods: 2017 Spring Speech Language Pathology

Compare Results By: No Grouping

#### Overall Summary

Total Survey Recipients: 20

Response Rate for 2017 Spring Speech Language Pathology







### **Detailed Question Results**





## **Detailed Question Results**

3. How well prepared are you to: Create a school environment in which all individuals

### **Detailed Question Results**