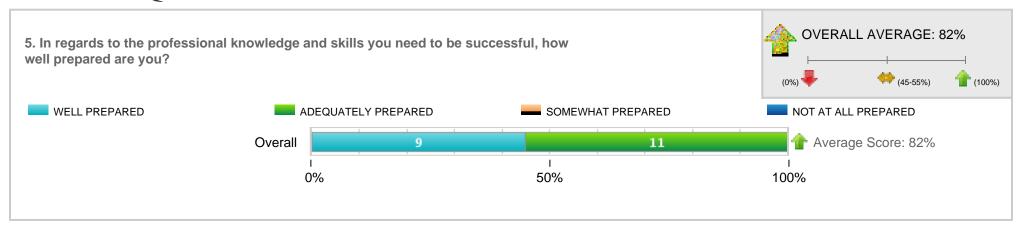

## **Detailed Question Results**

3. How well prepared are you to: Create a school environment in which all individuals