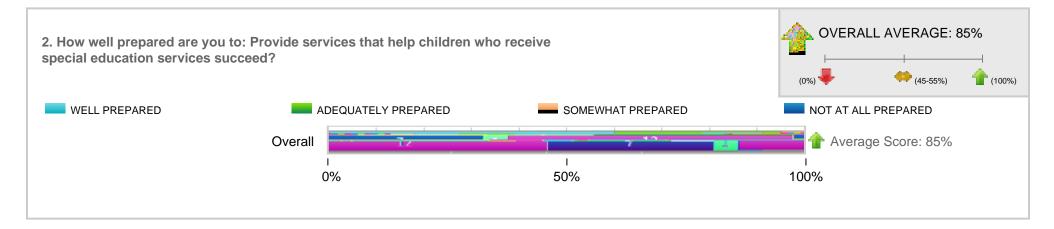

# Survey Results for CSUEB PreK-12 Professional Education Unit Exit Survey

This East Bay Education Unit (TED, EDLD, EPSY and CSD) survey is used to gather "common" data from it's credential and master's students for programs in Adm Svcs, Curr/ECE, Ed Tech, PPS, Reading, Spec Ed, Speech, and Teaching; programs may optionally include a supplemental exit survey

Included Response Periods: 2017 Spring Speech Language Pathology

Compare Results By: No Grouping

#### Overall Summary

Total Survey Recipients: 20

Response Rate for 2017 Spring Speech Language Pathology







### **Detailed Question Results**





## **Detailed Question Results**

3. How well prepared are you to: Create a school environment in which all individuals

### **Detailed Question Results**